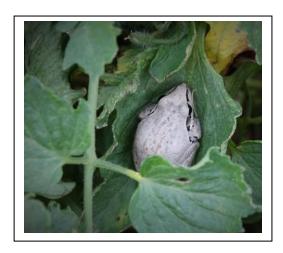

Lymnodynastes dumerilli (Eastern Banjo Frog, Pobblebonk)

Open for ID; cannot reconcile appearance with any distibution available to us; species seen often, sometimes colour appears more light brown than grey-ish; lives in the shade house among sub-tropical plants. Have no idea as to call. Thanks in advance 😊