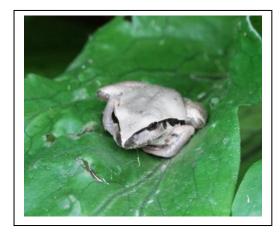

Lymnodynastes dumerilli (Eastern Banjo Frog, Pobblebonk)

Open for ID; cannot reconcile appearance with any distibution available to us; species seen often, sometimes colour appears more light brown than grey-ish; lives in the shade house among sub-tropical plants. Have no idea as to call. Thanks in advance 😊