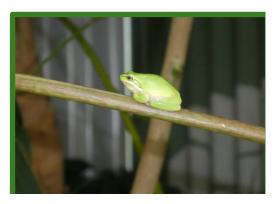

Lymnodynastes dumerilli (Eastern Banjo Frog, Pobblebonk)

Open for ID; cannot reconcile appearance with any distibution available to us; species seen often, sometimes colour appears more light brown than grey-ish; lives in the shade house among sub-tropical plants. Have no idea as to call. Thanks in advance 😊